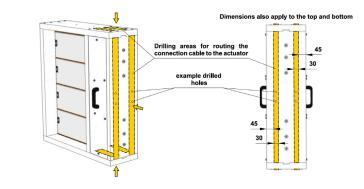

## Damper must be located with the damper blade central in wall thickness.

Cable exit detail:

## Procedure:

- Use drill (drill size acc. To suit connecting cable Ø + 2 mm for seal up by mastic) and make two holes. It is possible to drill holes in any side of the housing.

- Pull the heat resistant cable through the calcium silicate plate (wall and connect with cables from actuator acc. to above mentioned electrical diagram.

- Seal up the space around cable with fire resistant mastic (HILTI CFS-S ACR, PROMASTOP) or equivalent.

- Let the mastic harden.

After installing the damper and the gypsum has hardened, supports of the damper, transport struts and corners can be removed.