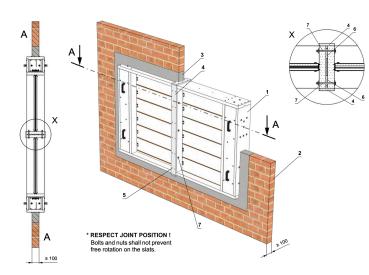

## Position:

- SEDM-L
  Solid wall construction
- 3 Firepro firestop compound
- 4 Overplating strip (e.g. Supalux-S, th. 12mm, width 40 to 50mm)
- 5 Screw UNI 4x40mm (span 200 to 250mm)
- 6 Spacing strip (e.g. Supalux-S, th. 12mm, width 40 to 50mm)
- 7 M8 bolt assembly (bolt M8x105mm, 2 pcs large washer M8, nut M8)
- In case of installation damper tightly above the floor, must be joint between damper body and floor max. 75mm and must be completely filled with gypsum.

Each damper must be suitably supported in each corner front and rear with temporary block-work, temporary steel supports or similar, until gypsum has fully hardened.

## Damper must be located with the damper blade central in wall thickness.

Cable exit detail: