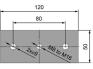

## Position

С

- 1 SEDM
- 2 Solid wall construction
- 3 Firepro firestop compound
- 4 Fixing profile with threaded rod
- 5 Calcium silicate Actuator housing

## SEDM solid wall minimum thickness is 100mm

SEDM can be installed with blade axis positioned either vertically or horizontally and with the actuator positioned at 0°, 90°, 180° or 270°

Insertion depth typically 250 mm for dampers supplied with flanges, and 200 mm for dampers without.

For damper blade offset dimensions see full TPM.

\*Crucial that damper actuator access cover can be removed once fire stop is completed.

max. 50

Drop rod and hanger position is not critical and can be positioned to suit the

2

3

particular installation, applying symmetry where possible.

Drop rod and hanger location, please ensure that actuator operation is not

compromised and ensure sufficient space to allow access hatch removal.