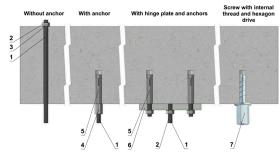

## Position:

- 1 SEDM
- 2 Threaded rod M8 M20
- 3 Support HILTI (MQ-41 = <100kg) or (MQ-41/3 = >100kg
- 4 Bored plate HILTI MQZ-L
- 5 Washer for M8 M20
- 6 Nut M8 M20

0

Load capacities of threaded hanger rods F [N] at the required fire resistance 90 minutes

192

234

300

| D   |     |   |    |
|-----|-----|---|----|
| Pos | ITI | n | ٦. |
|     |     |   |    |

- 1 Threaded rod M8 M20
- 2 Nut
- 3 Washer
- 4 Coupling nut
- 5 Anchor
- 6 Hinge plate min. thickness 10mm
- 7 Concrete screw tested for fire resistance R30-R90, max. tension up to 0.75KN (length 35mm)