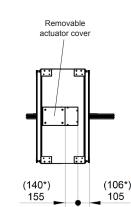

For damper blade offset dimensions see full TPM.

\*Crucial that damper actuator access cover can be removed once fire stop is completed.

max. 50

Drop rod and hanger position is not critical and can be positioned to suit the