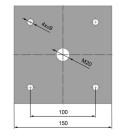

## Position:

- 1 SEDM
- 2 Threaded rod M8 M20
- 3 Support HILTI (MQ-41 = <100kg) or (MQ-41/3 = >100kg
- 4 Bored plate HILTI MQZ-L
- 5 Washer for M8 M20
- 6 Nut M8 M20

0

Load capacities of threaded hanger rods F [N] at the required fire resistance 90 minutes

192

234

300

| D   |     |   |    |
|-----|-----|---|----|
| Pos | ITI | n | ٦. |
|     |     |   |    |

- 1 Threaded rod M8 M20
- 2 Nut
- 3 Washer
- 4 Coupling nut
- 5 Anchor
- 6 Hinge plate min. thickness 10mm
- 7 Concrete screw tested for fire resistance R30-R90, max. tension up to 0.75KN (length 35mm)