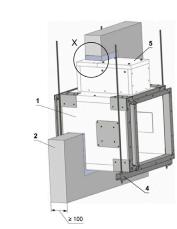

## Position

С

- 1 SEDM
- 2 Solid wall construction
- 3 Firepro firestop compound
- 4 Fixing profile with threaded rod
- 5 Calcium silicate Actuator housing

## SEDM solid wall minimum thickness is 100mm

SEDM can be installed with blade axis positioned either vertically or horizontally and with the actuator positioned at 0°, 90°, 180° or 270°

Insertion depth typically 250 mm for dampers supplied with flanges, and 200 mm for dampers without.