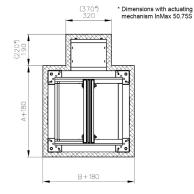

## SEDM solid wall minimum thickness is 100mm

SEDM can be installed with blade axis positioned either vertically or horizontally and with the actuator positioned at 0°, 90°, 180° or 270°

Insertion depth typically 250 mm for dampers supplied with flanges, and 200 mm for dampers without.

For damper blade offset dimensions see full TPM.

\*Crucial that damper actuator access cover can be removed once fire stop is completed.

max. 50

Drop rod and hanger position is not critical and can be positioned to suit the